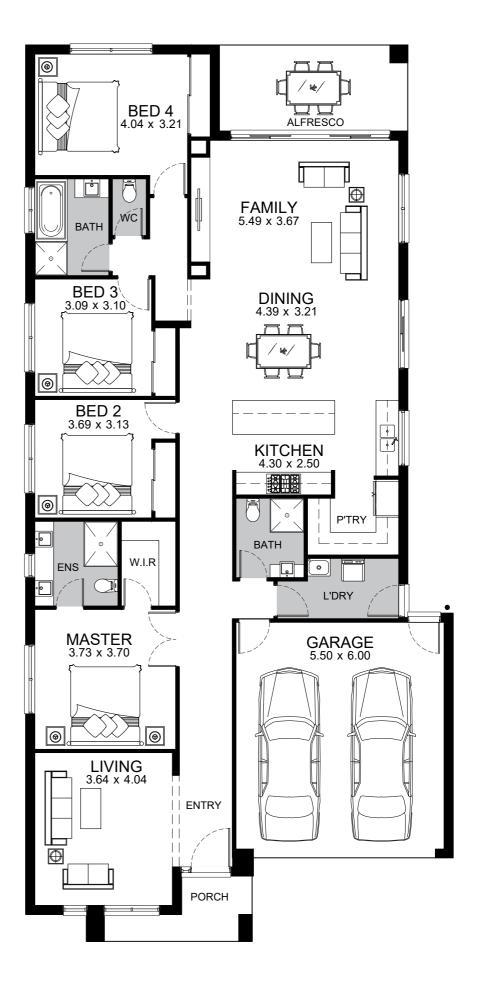

| LOT WIDTH  | 12.5m+  |  |
|------------|---------|--|
| LOT LENGTH | 30m+    |  |
| BUILT AREA | 25.5sqs |  |

## MINIMUM LAND 12.5 x 30

SITE REQUIREMENT MIN LOT WIDTH 12.5+ MIN LOT LENGTH 30+

| AREA STATISTICS |       |    |        |
|-----------------|-------|----|--------|
| FLOOR           | 183.6 | M² | 19.8sq |
| PORCH           | 5.0   | M² | 0.5sq  |
| GARAGE          | 37.0  | M² | 4.0sq  |
| ALFRESCO        | 11.4  | M² | 1.2sq  |
| TOTAL:          | 237.0 | M² | 25.5sq |