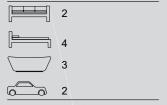

| LOT WIDTH  | 12.5m+  |  |
|------------|---------|--|
| LOT LENGTH | 30m+    |  |
| BUILT AREA | 25.5sqs |  |

## MINIMUM LAND 12.5 x 30

SITE REQUIREMENT MIN LOT WIDTH 12.5+ MIN LOT LENGTH 30+

| AREA STATISTICS |       |    |        |
|-----------------|-------|----|--------|
| FLOOR           | 183.6 | M² | 19.8sq |
| PORCH           | 5.0   | M² | 0.5sq  |
| GARAGE          | 37.0  | M² | 4.0sq  |
| ALFRESCO        | 11.4  | M² | 1.2sq  |
| TOTAL:          | 237.0 | M² | 25.5sq |