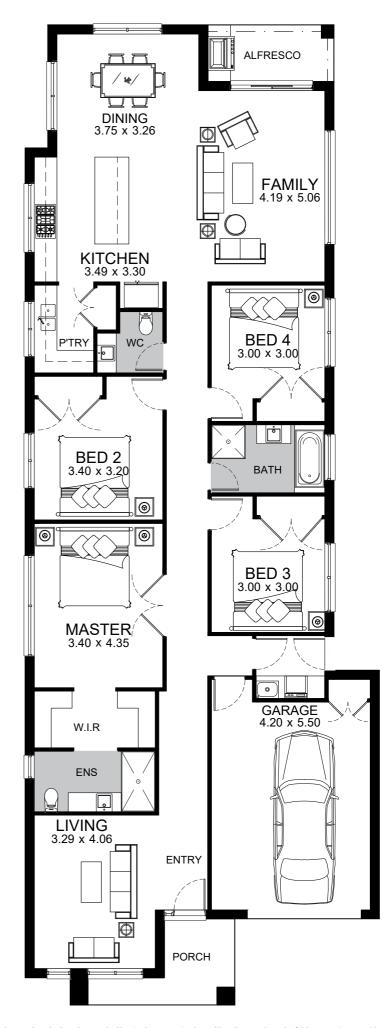

| LOT WIDTH  | 10.5m+  |
|------------|---------|
| LOT LENGTH | 32m+    |
| BUILT AREA | 22.7sqs |

| MINIMUM LAND 10.5 x 32 |
|------------------------|
|                        |
| SITE REQUIREMENT       |
| MIN LOT WIDTH 10.5+    |
| MIN LOT LENGTH 32+     |
| 2                      |
| <u>⊨</u> 4             |
| 2                      |
|                        |
|                        |

| AREA STATISTICS |       |    |        |  |
|-----------------|-------|----|--------|--|
| FLOOR           | 171.5 | M² | 18.5sq |  |
| PORCH           | 6.0   | M² | 0.6sq  |  |
| GARAGE          | 28.1  | M² | 3.0sq  |  |
| ALFRESCO        | 5.0   | M² | 0.5sq  |  |
| TOTAL:          | 210.6 | M² | 22.7sq |  |